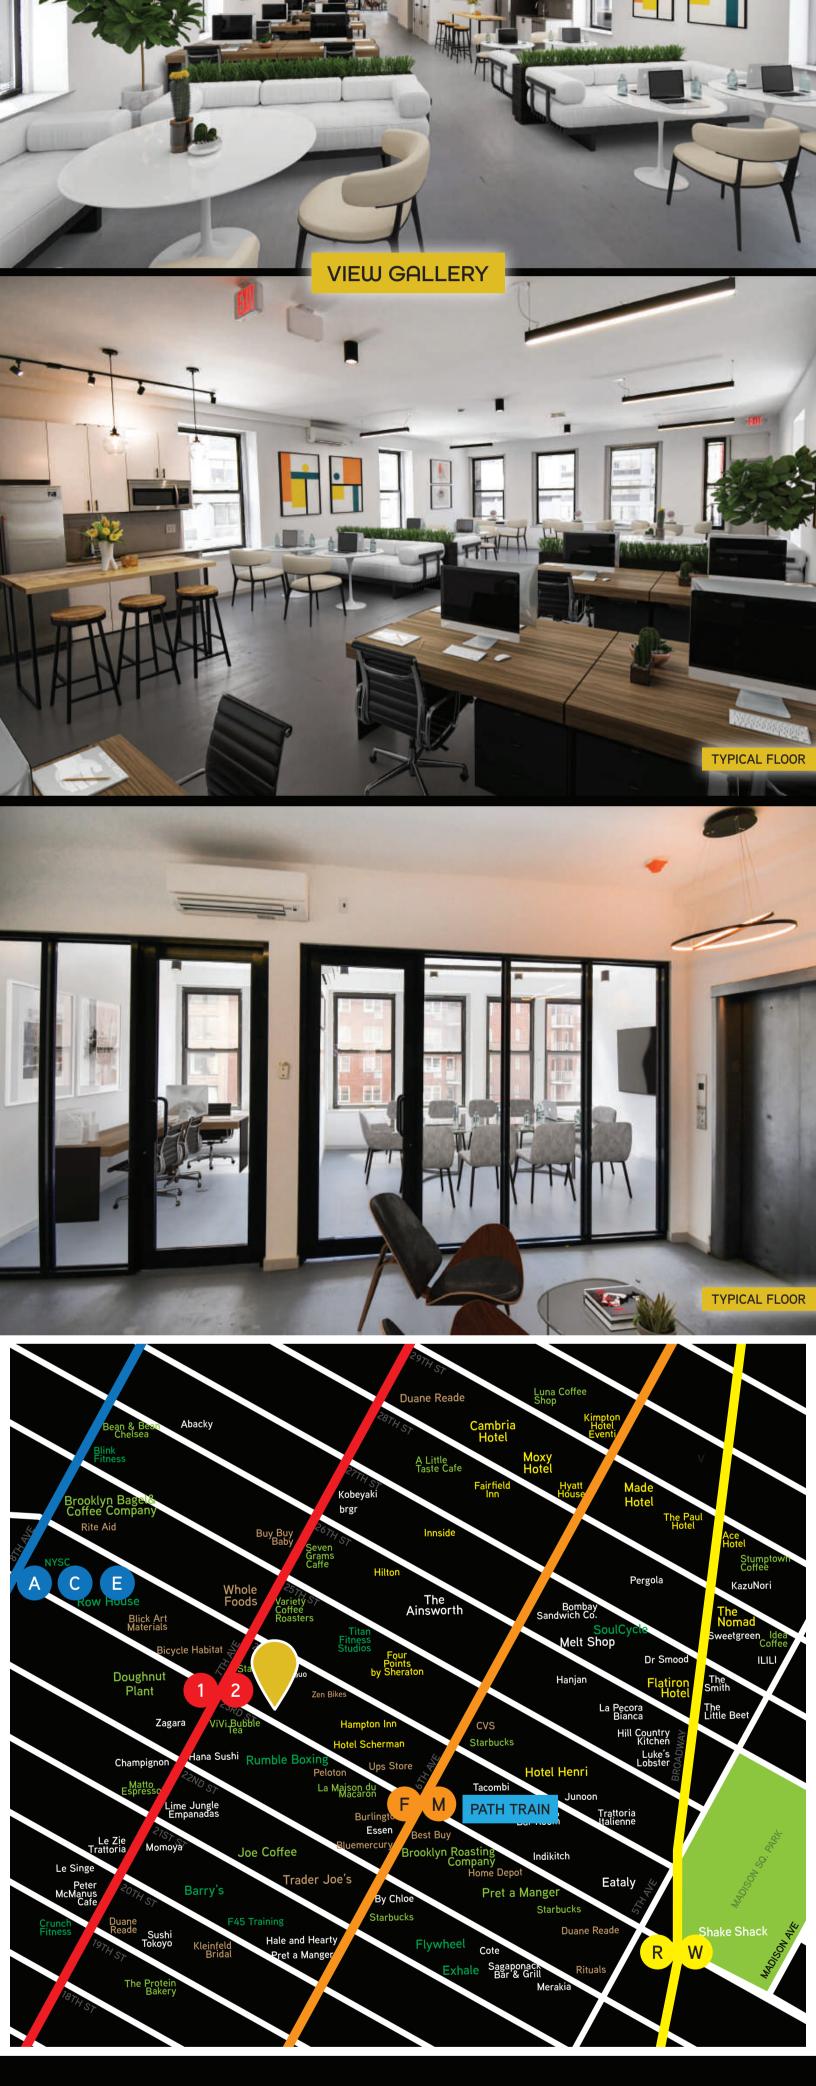

# SPACE TO

Entire building opportunity of 17,465 RSF on full floors of 3,493 RSF

Floors can be leased individually

EXIT

0

FLOOR 6

IRTUAL TOUR

FLOOR 4

- Gut renovated building
- 4 sides of windows
- Column free floors
- Flexible lease terms
- 5 skylights on 6th floor

#### All Floors PRE-BUILT with:

- Glass conference room
- Glass office
- 3 high-end restrooms
- Pantry with stainless steel appliances
- Tenant-controlled HVAC with separate zoning
- Pre-wired with Verizon FIOS fiber and CAT-6