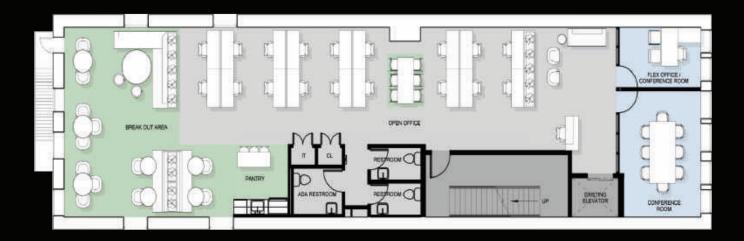

#### All Floors PRE-BUILT with:

- Glass conference room
- Glass office
- 3 high-end restrooms
- Pantry with stainless steel appliances
- Tenant-controlled HVAC with separate zoning
- Pre-wired with Verizon FIOS fiber and CAT-6

### Full Floors of 3,493 RSF

DOWNLOAD PLAN